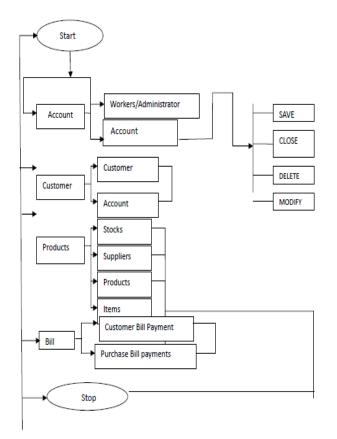

to know the books availability status on the basis of proper login which would be provided to them. The management would be able to know the whole library status on a single click and customized reports would be generated.

#### **II. OVERVIEW OF THE PROJECT**

Today's world is computer world because most of work is doing with the help of computer. Dependency on computer is behind the few reasons. We cannot easily manage to store large number of data or information single handle. If we will be need some information or data in urgency then we cannot manage in manually these works are very difficult if we cannot use computer.



| e-ISSN: 2319-8753, p-ISSN: 2320-6710| <u>www.ijirset.com</u> | Impact Factor: 7.512|

#### Volume 10, Issue 3, March 2021

#### DOI:10.15680/LJIRSET.2021.1003094



#### System Architecture

#### **III. MODULES DESCRIPTION**

#### 3.1.1 VISITOR REGISTRATION:

In this module user must register himself by filling some personal details.

#### 3.1.2ADMIN LOGIN:

After registration user will get user ID and password through which user can login to access the system.

#### 3.1.3 VISITORS LOGIN:

After registration user will get user ID and password through which user can login to access the system.

#### 3.1.4 CAR LISTING AND FEATURES:

User can view list of cars and specification of the car.

#### 3.1.5 CAR PARTS LISTING AND FEATURES:

User can view list of car parts and specification of the car parts.

#### 3.1.6 TEST DRIVE:

Visitor must book himself for the test drive by filling registration form.

#### 3.1.7 CAR BUYING SECTION:

Car Loan and other ca